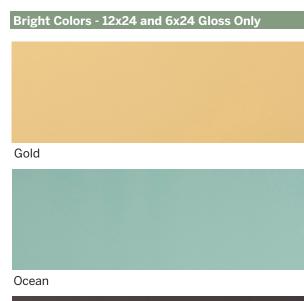

## Neutral Colors - 12x24 and 6x24 Gloss/Satin Gold White Creme Ocean Grey Black Blush Greige

Mix and match with 6 x 24 and 12 x 24 field tiles offered in five luxe, neutral hues and three artsy accent colors
Coordinates with PIXL's Color Beat collections