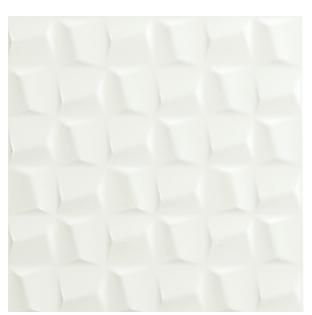

Cubist 12 x 24 Satin

### 3D Textures - (Available in White only Gloss/Satin) \*Shown in Gloss Finish

Organica Satin

**Pixelated Gloss** 

**Botanical Gloss Botanical Satin** 

**Cubist Gloss Cubist Satin**