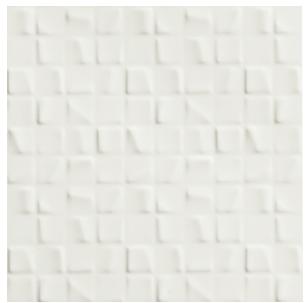

### 3D Textures - (Available in White only Gloss/Satin) \*Shown in Gloss Finish

Organica Satin

**Pixelated Gloss** 

**Botanical Gloss Botanical Satin** 

**Cubist Gloss Cubist Satin**