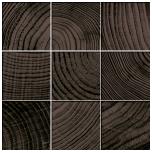

### Sizes (shown in Taupe)

4 x 4 Mosaics (Mounted on an 298 x 298 sheet.)

### **Shade & Texture Index**

Recollect has a shade variation of V2.

V1 Uniform appearance

V2 Slight Variation
V3 Moderate Variation
V4 Substantial Variation

This tile product is produced with a V2 variation. Expect that the amount of color and texture on each piece may vary slightly. Inspect the product upon delivery and for best results, blend tile from several cartons during installation.