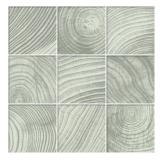

### Sizes (shown in Taupe)

4 x 4 Mosaics (Mounted on an 298 x 298 sheet.)

Photo below: Backsplash: 4 x 4 Cotton Island front: 4 x 4 Grey