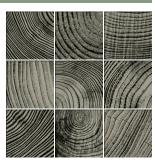

### Sizes (shown in Taupe)

4 x 4 Mosaics (Mounted on an 298 x 298 sheet.)

### **Shade & Texture Index**

Recollect has a shade variation of V2.

V1 Uniform appearance

V2 Slight Variation
V3 Moderate Variation
V4 Substantial Variation

This tile product is produced with a V2 variation. Expect that the amount of color and texture on each piece may vary slightly. Inspect the product upon delivery and for best results, blend tile from several cartons during installation.