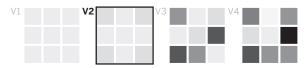

### **Shade & Texture Index**

Recollect has a shade variation of V2.

V1 Uniform appearance

V2 Slight Variation
V3 Moderate Variation
V4 Substantial Variation

This tile product is produced with a V2 variation. Expect that the amount of color and texture on each piece may vary slightly. Inspect the product upon delivery and for best results, blend tile from several cartons during installation.