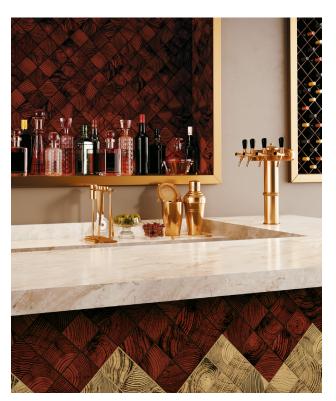

4 x 4 Cotton Island front: 4 x 4 Grey



# Recollect Glass Tile



## Available Colors - Neutrals









Cotton

Chardonnay

Taupe

Grey

## Available Colors - Brights









Grape

Denim

Maroon

Teal

Recalling Nature's beauty through bio-mimicry, Recollect stands on the artistic precipice where organic and inorganic influences collide. Inspired by edge-grain wood, Recollect's natural glamour brings an ethereal elegance to your project.

## Features and Benefits

- Recollect is sheet-mounted and available in four tranquil neutral colors and four exhilarating bright colors
- Mix and match as daringly as Mother Nature herself
- Features the popular wood-look in an unexpected polished glass format for shimmering appeal
- Recollect may be used for interior walls in wet or dry locations



4 x 4 Maroon 4 x 4 Chardonnay