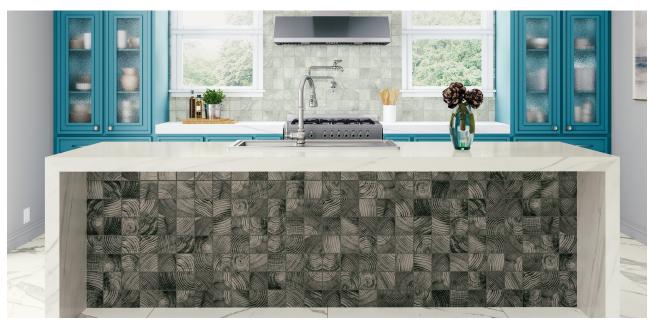

ion of V2.



V1 Uniform appearance

V2 Slight Variation
V3 Moderate Variation
V4 Substantial Variation

This tile product is produced with a V2 variation. Expect that the amount of color and texture on each piece may vary slightly. Inspect the product upon delivery and for best results, blend tile from several cartons during installation.

## **Recommended Uses**

Recollect may be used for interior walls in wet or dry locations.

# **Easy-Clean Surface**

Regular cleaning is the best way to keep Recollect tile looking good for years to come. Use clean, hot water (combined with a household cleaner for more aggressive cleaning). Rinse thoroughly and dry with a soft cloth to prevent water spots. No waxes or sealers are needed.

Photo below: Backsplash: 4 x 4 Cotton Island front: 4 x 4 Grey



# Recollect Glass Tile



## Available Colors - Neutrals









Cotton

Chardonnay

Taupe

Grey

## Available Colors - Brights









Grape

Denim

Maroon

Teal

Recalling Nature's beauty through bio-mimicry, Recollect stands on the artistic precipice where organic and inorganic influences collide. Inspired by edge-grain wood, Recollect's natural glamour brings an ethereal elegance to your project.

## Features and Benefits

- Recollect is sheet-mounted and available in four tranquil neutral colors and four exhilarating bright colors
- Mix and match as daringly as Mother Nature herself
- Features the popular wood-look in an unexpected polished glass format for shimmering appeal
- Recollect may be used for interior walls in wet or dry locations



4 x 4 Maroon 4 x 4 Chardonnay