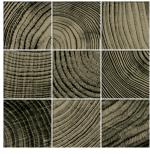

### Sizes (shown in Taupe)

4 x 4 Mosaics (Mounted on an 298 x 298 sheet.)

### **Shade & Texture Index**

Recollect has a shade variation of V2.

V1 Uniform appearance

V2 Slight Variation
V3 Moderate Variation
V4 Substantial Variation

This tile product is produced with a V2 variation. Expect that the amount of color and texture on each piece may vary slightly. Inspect the product upon delivery and for best results, blend tile from several cartons during installation.