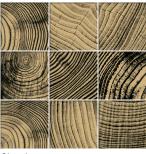

### Sizes (shown in Taupe)

4 x 4 Mosaics (Mounted on an 298 x 298 sheet.)

### **Shade & Texture Index**

Recollect has a shade variation of V2.

V1 Uniform appearance

V2 Slight Variation
V3 Moderate Variation
V4 Substantial Variation

This tile product is produced with a V2 variation. Expect that the amount of color and texture on each piece may vary slightly. Inspect the product upon delivery and for best results, blend tile from several cartons during installation.