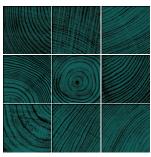

## Available Colors - Brights

Grape

Denim

Maroon

Teal

Recalling Nature's beauty through bio-mimicry, Recollect stands on the artistic precipice where organic and inorganic influences collide. Inspired by edge-grain wood, Recollect's natural glamour brings an ethereal elegance to your project.