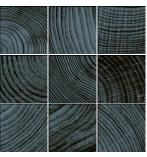

## Available Colors - Brights

Grape

Denim

Maroon

Teal

Recalling Nature's beauty through bio-mimicry, Recollect stands on the artistic precipice where organic and inorganic influences collide. Inspired by edge-grain wood, Recollect's natural glamour brings an ethereal elegance to your project.