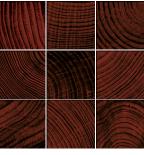

## Available Colors - Brights

Grape

Denim

Maroon

Teal

Recalling Nature's beauty through bio-mimicry, Recollect stands on the artistic precipice where organic and inorganic influences collide. Inspired by edge-grain wood, Recollect's natural glamour brings an ethereal elegance to your project.

4 x 4 Maroon 4 x 4 Chardonnay