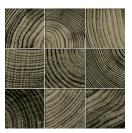

### Sizes (shown in Taupe)

4 x 4 Mosaics (Mounted on an 298 x 298 sheet.)

Photo below: Backsplash: 4 x 4 Cotton Island front: 4 x 4 Grey